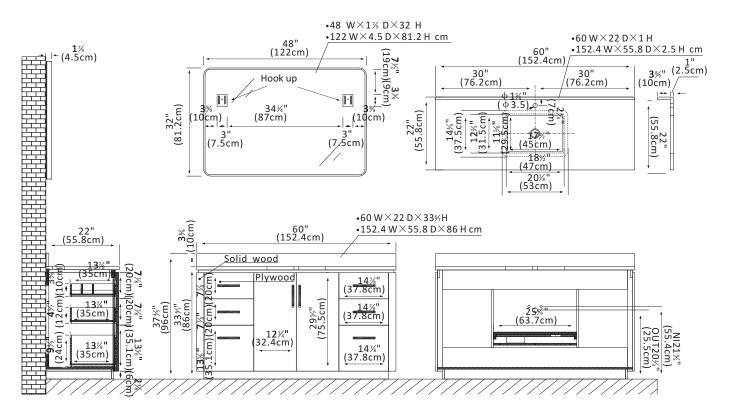

## Features

• Durable Materials: Crafted from natural, imported solid wood for superior durability and long-lasting beauty.

- •Stunning Finish: Available in your choice of a beautiful Fir Wood Brown, Natural Walnut or Washed Ash Grey finish to complement your décor, using environmentally friendly Sherwin-Williams paint products.
- •Ample Storage Space: Two soft-closing doors and six sturdy, soft-closing dovetail drawers offer ample space for all your toiletries. Built-in partition storage space in the drawer allow you to keep toiletries and other items neatly organized.
- High-Quality Hardware: Rugged zinc alloy knurled Matte Black or Brushed Gold handle adds a cool touch of style and contrast against the textured wood.
- •Modern Top: 1"-thick, White grain composite stone top with backsplash lends a fresh and contemporary look. With a high-gloss, anti-fouling coating, the countertop is scratch-resistant, wear-resistant, and easy to clean.
- •Nano-Coated Basin: Bright white Nano anti-fouling coating ceramic undermount sink with overflow blends seamlessly with the stone vanity top.
- •Practical Functionality: Built-in UL-listed power and USB outlets offer a practical way to power beauty and grooming appliances.Includes convenient hair dryer organizer that keeps your favorite tool within easy reach.
- •Matching Mirrors: Single, rectangular, aluminum-framed mirrors complement the vanity and tie it all together. (Mirror Option)
- Faucet Type: Countertop has a pre-drilled, standard 1-3/8" faucet hole..
- •Accessories: Does not include faucet, drain assembly or P-trap,Storage Cabinet. Comes fully assembled and ready to install in your bathroom.
- •No Installation Required: Freestanding bathroom vanity (without back panel) comes fully assembled for your convenience.Designed for easy, no-hassle plumbing and faucet installation.
- Full Warranty: 1-Year Manufacturer Warranty—purchase with 100% peace of mind.
- •Country of Origin: Vietnam